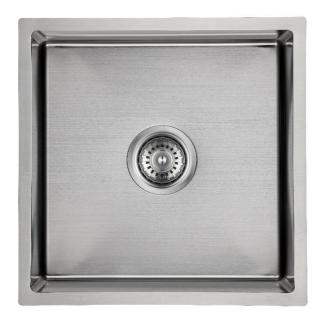

## **SPECIFICATIONS**

(All measurements are in millimeters)

**Description:** 

Axon range Single Bowl with 10mm internal corner

**Sink Dimensions:** 

440 x 440 x 198mm

**Bowl Dimensions:** 

400 x 400 x 190mm

Installation:

Flush mount, Inset-mount or Undermount

Material:

304 Stainless Steel

**Tap Holes:** 

NO tap hole only

Outlet:

90mm basket wastes included