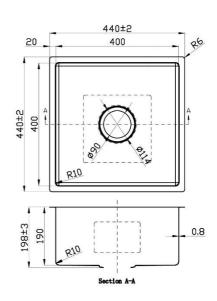

## **SPECIFICATIONS**

(All measurements are in millimeters)

**Description:** 

Axon range Single Bowl with 10mm internal corner

**Sink Dimensions:** 

440 x 440 x 198mm

**Bowl Dimensions:** 

400 x 400 x 190mm

Installation:

Flush mount, Inset-mount or Undermount

Material:

304 Stainless Steel

**Tap Holes:** 

NO tap hole only

Outlet:

90mm basket wastes included

**Cut Out Templates:** 

Yes

Warranty:

15 years replacement products or parts.